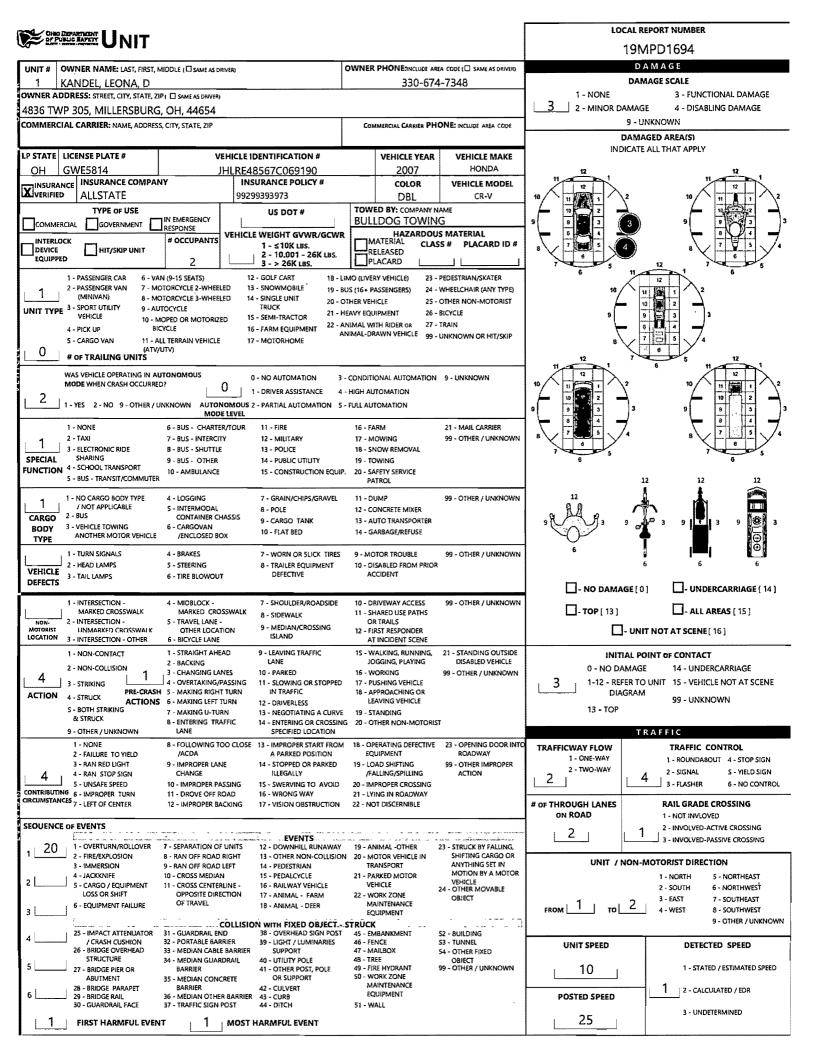

|                                                                                       |                            |                          | RASH                      | REPORT                              | •DENO                          | TES MANDATORY                    | HELD FOR SUPPLEM                      | IENT REPORT                |                            | LOCAL REPOR             | RT NUMBER                 | <i>JU 10</i> - 1.                      |  |
|---------------------------------------------------------------------------------------|----------------------------|--------------------------|---------------------------|-------------------------------------|--------------------------------|----------------------------------|---------------------------------------|----------------------------|----------------------------|-------------------------|---------------------------|----------------------------------------|--|
|                                                                                       | Π.                         | _                        |                           | OCAL INFORMATI                      |                                |                                  |                                       |                            |                            | 19MPI                   |                           |                                        |  |
| -                                                                                     |                            |                          | -                         | EPORTING AGEN                       | CY NAME *                      |                                  |                                       | NCIC *                     | HIT/SKIP                   | NUMBER OF L             | JNITS                     | UNIT IN ERROR                          |  |
| SECONDARY                                                                             |                            | RIVATE PRO               | PERTY N                   | fillersburg                         |                                |                                  | 1 0                                   | 03801                      | 1 - SOLVED<br>2 - UNSOLVED | <u> </u> 2              | .                         | 1 98 - ANIMAL<br>1 99 - UNKNOWN        |  |
| UNTY* LOCA                                                                            |                            | LOC                      | ATION: CITY.              | VILLAGE. TOWNSHIP                   | *                              |                                  |                                       |                            | CRASH DATE                 | / TIME*                 | CR.                       | ASH SEVERITY                           |  |
| 38   2                                                                                | 1 - CITY<br>2 - VILLAG     |                          | lersburg                  |                                     |                                |                                  |                                       |                            | 10/01/2019                 | 16.15                   | 1 2 1                     | - FATAL                                |  |
|                                                                                       |                            |                          |                           | OCATION ROAD                        | NAME                           |                                  |                                       | ROAD TYPE                  |                            |                         | 2                         | - SERIOUS INJURY<br>SUSPECTED          |  |
| 2 - SOUTH                                                                             |                            |                          |                           |                                     |                                |                                  |                                       |                            | 40,555500                  |                         |                           | - MINOR INJURY                         |  |
|                                                                                       |                            |                          | - WEST                    | Monroe                              |                                |                                  |                                       | ST                         | -0.555                     |                         |                           | SUSPECTED                              |  |
| ROUTE TYPE ROUTE NUMBER PREFIX 1 - NORTH REFERENCE ROAD NAME (ROAD, MILE<br>2 - SOUTH |                            |                          |                           |                                     |                                |                                  | ISE #)                                | ROAD TYPE                  | LONGITUDE DECIMAL DEGREES  |                         |                           | ~ INJURY POSSIBLE<br>~ PROPERTY DAMAGE |  |
|                                                                                       |                            | 1 3 3                    | CACT                      | Clinton                             |                                |                                  |                                       | ST                         | -81.916                    | 200                     | -                         | ONLY                                   |  |
| REFERENCE POI                                                                         |                            | DIRECTION                |                           | ROUTE TYP                           | E I                            | . ·                              | ROAD TYPE                             |                            |                            | INTERSECTI              | ON RELATE                 | D                                      |  |
| 1 - INTERSEC                                                                          | TION                       | 1 - NOF                  | RTH   1R - 11             | TERSTATE ROUT                       | L                              |                                  | 1                                     | RD - ROAD                  |                            | SECTION OR C            | N APPROAC                 |                                        |  |
| 2 - MILE POS<br>3 - HOUSE #                                                           | it L                       | 2 - SOU<br>3 - EAS       |                           | EDERAL US ROUT                      | ie i i                         |                                  |                                       | SQ - SQUARE<br>ST - STREET |                            |                         |                           | 4                                      |  |
|                                                                                       |                            | 4 - WES                  | SK - 3                    | TATE ROUTE                          |                                |                                  |                                       | TE - TERRACE               |                            |                         | 1101                      | IBER OF APPROACHES                     |  |
| DISTANCE<br>FROM REFERENC                                                             | ε U                        | DISTANCE<br>NIT OF MEASU | RE CR-1                   | NUMBERED COUN                       |                                |                                  |                                       | TL - TRAIL<br>WA - WAY     |                            | ROAI                    | DWAY                      |                                        |  |
|                                                                                       |                            | 1 - MIL<br>2 - FEE       | T TR-P                    | UMBERED TOWN                        | 10110                          |                                  | PI - PIKE<br>PL - PLACE               | WA - WAT                   |                            | IVIDED                  |                           |                                        |  |
|                                                                                       |                            | 3 - YAF                  |                           | ROUTE                               | · · • · •                      | · · · · ·                        | · · · · · · · · · · · · · · · · · · · | 1 `                        |                            | (5)                     |                           |                                        |  |
|                                                                                       | CATION OF E                |                          | IFUL EVENT<br>ROSSOVER    |                                     | 1 - NO                         | NNER OF CRASH<br>T COLLISION 4 - | REAR-TO-REAR                          | ACT                        | DIRECTION OF TRAN          |                         |                           | IN TYPE                                |  |
|                                                                                       | SHOULDER                   |                          | -                         | LLEY ACCESS                         | 9 BET                          | WEEN 5.                          | BACKING                               |                            | 2 - SOUTH                  |                         | ( <4 FEET )               | JUJIT MEDIAN                           |  |
| 3 - IN MI<br>4 - ON R                                                                 | EDIAN<br>ROADSIDE          |                          | RAILWAY GR/<br>SHARED USE | ADE CROSSING<br>PATHS OR            | VEH                            | ICLES IN                         | ANGLE                                 | Dunger of                  | 3 - EAST<br>4 - WEST       |                         | DIVIDED FL<br>( ≥4 FEET ) | USH MEDIAN                             |  |
| 5 - ON G                                                                              | GORE                       | 1                        | RAILS                     |                                     |                                | INSPORT                          | SIDESWIPE, SAME<br>SIDESWIPE, OPPO:   |                            | WEST                       |                         |                           | EPRESSED MEDIAN                        |  |
| 6 - OUTS<br>7 - ON R                                                                  | SIDE TRAFFIC               |                          | SIKE LANE<br>FOLL BOOTH   |                                     | 2 - REA<br>3 - HEA             | W-END                            | OTHER / UNKNO                         |                            |                            | 1                       | DIVIDED, R<br>(ANY TYPE)  | AISED MEDIAN                           |  |
| 8 - OFF F                                                                             |                            |                          | DTHER / UNK               |                                     | 5                              | ,                                |                                       |                            |                            | 1                       | OTHER / UI                |                                        |  |
| WORK ZONE R                                                                           |                            | Т                        |                           | WORK ZONE T                         | YPE                            | LOCATIO                          | N OF CRASH IN W                       | VORK ZONE                  | CONTOUR                    | CONDIT                  | TIONS                     | SURFACE                                |  |
| 4<br>7                                                                                |                            |                          | 1 -                       | LANE CLOSURE                        |                                |                                  | BEFORE THE 1ST V                      |                            | 11                         | 1                       | 1                         | 2                                      |  |
| WORKERS PRE                                                                           | SENT                       |                          | 2 -                       | LANE SHIFT/ CRO                     | SSOVER                         |                                  | WARNING SIGN<br>ADVANCE WARNI         |                            | 1 - STRAIGHT               | 1 - DRY                 |                           | 1 - CONCRETE                           |  |
| LAW ENFORCE                                                                           | EMENT PRESE                | NT                       |                           | WORK ON SHOU                        | DER                            | 1                                | TRANSITION ARE                        |                            | LEVEL                      | 2 - WET                 |                           | 2 - BLACKTOP,                          |  |
|                                                                                       |                            |                          |                           | OR MEDIAN<br>INTERMITTENT OI        | R MOVING WOR                   | 4-                               | ACTIVITY AREA                         |                            | 2 - STRAIGHT<br>GRADE      | 3 - SNOW                |                           | BITUMINOUS,<br>ASPHALT                 |  |
| ACTIVE SCHOO                                                                          | OL ZONE                    |                          |                           | OTHER                               |                                |                                  | TERMINATION AR                        | EA                         | 3 - CURVE LEVEL            | 4 - ICE<br>5 - SAND, ML | JD, DIRT,                 | 3 - BRICK/BLOCK                        |  |
|                                                                                       | LIGHT COND                 |                          |                           |                                     |                                | WEATHER                          |                                       |                            | 4 - CURVE GRADE            | OIL, GRAV               |                           | 4 - SLAG , GRAVEL<br>STONE             |  |
| 1 - DAYL                                                                              |                            |                          |                           | 1-0                                 | EAR                            | 6 - SNOW                         |                                       |                            | 9 - OTHER<br>/UNKNOWN      | 6 - WATER (S<br>MOVING) | ,                         | 5 - DIRT                               |  |
| 1 2 - DAW                                                                             | 'N/DUSK<br>< - LIGHTED R   | O A DIA/A V              |                           |                                     | OUDY                           | 7 - SEVERE CR                    |                                       |                            | , on a lot of the          | 7 - SLUSH               |                           | 9 - OTHER                              |  |
|                                                                                       | C- ROADWAY                 |                          | TED                       | 4 - R/                              |                                |                                  | SAND, SOIL, DIRT,<br>RAIN OR FREEZING |                            |                            | 9 - OTHER / L           | JNKNOWN                   | / UNKNOWN                              |  |
| 5 - DARK                                                                              |                            | N ROADWA                 | y lighting                |                                     | EET, HAIL                      | 99 - OTHER /                     |                                       |                            |                            |                         |                           |                                        |  |
| 9 - OTHE                                                                              | ER / UNKNOW                | VN                       |                           |                                     |                                |                                  |                                       |                            |                            |                         |                           |                                        |  |
| ARRATIVE                                                                              |                            |                          |                           |                                     |                                |                                  |                                       |                            |                            |                         |                           |                                        |  |
|                                                                                       | -                          |                          |                           | onroe St. Unit<br>e St. and E. Clir | •                              |                                  |                                       |                            |                            |                         |                           | Î                                      |  |
|                                                                                       |                            |                          |                           | tersection on                       |                                |                                  |                                       |                            |                            |                         | ź                         | Ň                                      |  |
|                                                                                       |                            |                          |                           | ton St., then st                    |                                |                                  |                                       | Unit O                     | ne f                       |                         |                           |                                        |  |
| tersection. U                                                                         | nit Two str                | uck Unit C               | One on the                | passenger sid                       | e of the vehic                 | le.                              |                                       |                            |                            |                         | N. MORTOE OL              |                                        |  |
|                                                                                       |                            |                          |                           |                                     |                                |                                  |                                       |                            |                            |                         |                           |                                        |  |
|                                                                                       |                            |                          |                           |                                     |                                |                                  | Unit                                  | Two L                      | Init Two                   |                         |                           |                                        |  |
|                                                                                       |                            |                          |                           |                                     |                                |                                  | -                                     | +                          |                            |                         |                           |                                        |  |
|                                                                                       |                            |                          |                           |                                     |                                |                                  |                                       |                            |                            | Unit                    | Оле                       |                                        |  |
|                                                                                       |                            |                          |                           |                                     |                                |                                  |                                       | E. Clinton S               |                            |                         | E, CI                     | inton St.                              |  |
|                                                                                       |                            |                          |                           |                                     |                                |                                  |                                       |                            |                            |                         |                           |                                        |  |
|                                                                                       |                            |                          |                           |                                     |                                |                                  |                                       |                            | R                          |                         |                           |                                        |  |
|                                                                                       |                            |                          |                           |                                     |                                |                                  |                                       |                            |                            | N. Monroe Si            |                           |                                        |  |
|                                                                                       |                            |                          |                           |                                     |                                |                                  |                                       | Unit On                    |                            |                         |                           |                                        |  |
|                                                                                       |                            |                          |                           |                                     |                                |                                  |                                       |                            | ~                          |                         |                           |                                        |  |
|                                                                                       |                            |                          |                           |                                     |                                |                                  |                                       |                            |                            |                         |                           |                                        |  |
|                                                                                       |                            | TIME                     | · ·                       | NCDATCU SATE                        | TIME                           |                                  | WAL DATE / THE                        | <b>e</b> 1                 |                            | DATE / TO F             | <u> </u>                  | DEBORT TAVES IN                        |  |
| CDASU                                                                                 | CRASH REPORTED DATE / TIME |                          |                           | DISPATCH DATE                       |                                |                                  | IVAL DATE / TIM                       |                            | SCENE CLEARED              |                         |                           | REPORT TAKEN BY                        |  |
|                                                                                       |                            | 10/01/2019 18:15         |                           | 10/01/2019 18:20                    |                                |                                  | 10/01/2019 18:30                      |                            |                            |                         |                           | POLICE AGENCY                          |  |
|                                                                                       |                            | 5                        |                           | 10/01/2019 1                        | 16:20                          | 10/                              | 01/2019 18:30                         | 0                          | 10/01/201                  | 9 19:46                 |                           |                                        |  |
| 10/01/                                                                                | /2019 18:1                 | HER                      | ΤΟΤΑΙ                     | OFFICER'S                           | NAME*                          | 10/                              |                                       | O<br>ECKED BY OFFICE       |                            | 9 19:46                 |                           | MOTORIST                               |  |
| 10/01/                                                                                | /2019 18:1                 | HER                      |                           | OFFICER'S                           | NAME*<br>ndrea                 | I                                |                                       |                            |                            | 9 19:46                 |                           | MOTORIST                               |  |
| 10/01/                                                                                | /2019 18:1                 | HER                      |                           | OFFICER'S                           | NAME*<br>ndrea<br>OFFICER'S BA | DGE NUMBER*                      |                                       | ECXED BY OFFICE            |                            |                         |                           | MOTORIST                               |  |